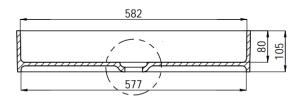

# Stone Cast Basin Matte White

Couldn't be better

MATERIAL: KASKADESTONE
FINISH: MATTE

COLOUR: WHITE

**DIMENSIONS:** 600 x 400 x 105mm

**PACKAGE SIZE:** 650 x 450 x 155mm

**NET WEIGHT:** 12.5kg

**GROSS WEIGHT: 16kg** 

The thickness of the rim is 12mm

- 1. DRAWINGS ARE NOT TO SCALE
- 2. DIMENSIONS ARE IN MILLIMETERS
- 3. AS ALL KASKADE PRODUCTS ARE HAND FINISHED A ± 5MM TOLERANCE IS ALLOWED