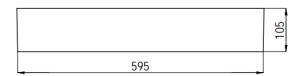

# Stone Cast Basin Matte White

Couldn't be better

MATERIAL: KASKADESTONE
FINISH: MATTE

COLOUR: WHITE

**DIMENSIONS:** 600 x 400 x 105mm

**PACKAGE SIZE:** 650 x 450 x 155mm

**NET WEIGHT:** 12.5kg

**GROSS WEIGHT: 16kg** 

The thickness of the rim is 12mm

- 1. DRAWINGS ARE NOT TO SCALE
- 2. DIMENSIONS ARE IN MILLIMETERS
- 3. AS ALL KASKADE PRODUCTS ARE HAND FINISHED A ± 5MM TOLERANCE IS ALLOWED