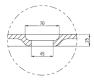

The thickness of the rim is 12mm

- 1. DRAWINGS ARE NOT TO SCALE
- 2. DIMENSIONS ARE IN MILLIMETERS
- 3. AS ALL KASKADE PRODUCTS ARE HAND FINISHED A ± 5MM TOLERANCE IS ALLOWED