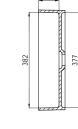

# Stone Cast Basin Matte White

Couldn't be better

MATERIAL: KASKADESTONE
FINISH: MATTE

COLOUR: WHITE

**DIMENSIONS:** 600 x 400 x 105mm

**PACKAGE SIZE:** 650 x 450 x 155mm

**NET WEIGHT:** 12.5kg

**GROSS WEIGHT: 16kg** 

The thickness of the rim is 12mm

- 1. DRAWINGS ARE NOT TO SCALE
- 2. DIMENSIONS ARE IN MILLIMETERS
- 3. AS ALL KASKADE PRODUCTS ARE HAND FINISHED A ± 5MM TOLERANCE IS ALLOWED