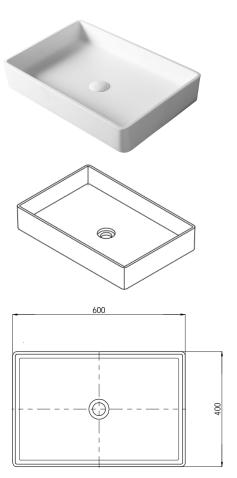

## **BRA08-600-DEVON**

# Stone Cast Basin Matte White

Couldn't be better

MATERIAL: KASKADESTONE
FINISH: MATTE

COLOUR: WHITE

**DIMENSIONS:** 600 x 400 x 105mm

**PACKAGE SIZE:** 650 x 450 x 155mm

**NET WEIGHT:** 12.5kg

**GROSS WEIGHT: 16kg** 

The thickness of the rim is 12mm

- 1. DRAWINGS ARE NOT TO SCALE
- 2. DIMENSIONS ARE IN MILLIMETERS
- 3. AS ALL KASKADE PRODUCTS ARE HAND FINISHED A ± 5MM TOLERANCE IS ALLOWED