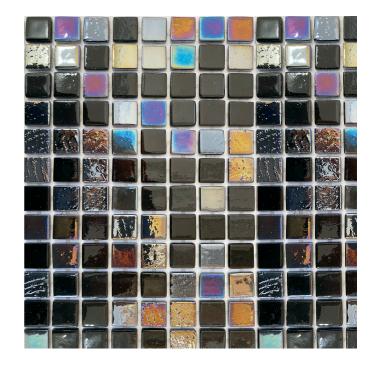

## MANHATTAN BLACK GLASS NATURAL PRODUCT MIX STRUCTURED PEARL GLOSS MOSAIC

## 1296761 | 515x325mm

| Range Name                        | Manhattan  |
|-----------------------------------|------------|
| Colour                            | Black      |
| Surface Finish                    | Gloss      |
| Exclusive to Beaumonts            | Yes        |
| Country of Origin                 | TUR        |
| Undulation                        | Structured |
| Slip Rating                       | NA         |
| Tile Type                         | Glass      |
| Tile Thickness                    | 5.5mm      |
| Edge                              | Pressed    |
| Pieces Per Pack                   | 12         |
| Pieces Per Sqm                    | 6          |
| Weight Per Sqm                    | 10.5kg     |
| Wet Barefoot Ramp Test            | NA         |
| % Crystalline Silica Content 0.0% |            |