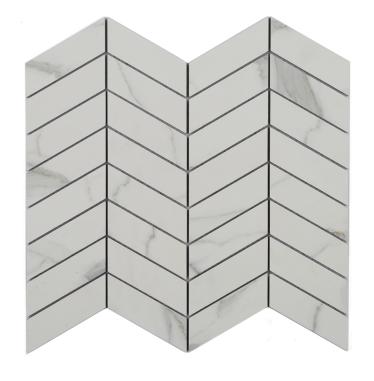

## EUROMARMO STATUARIO VENATO WAVE WHITE POLISHED GLAZE MOSAIC TILE

#### 1007329 | 315x285mm

| Range Name                  | Euromarmo           |
|-----------------------------|---------------------|
| Colour                      | White               |
| Surface Finish              | Matt                |
| Country of Origin           | CHN                 |
| Undulation                  | Flat                |
| Wear Rating                 | 0                   |
| Slip Rating                 | NA                  |
| Variation                   | No Classification   |
| Tile Type                   | Glazed Ceramic      |
| Tile Thickness              | 9mm                 |
| Edge                        | No Classification   |
| Number of Faces             | 1                   |
| Wet Barefoot Ramp Test      | NA                  |
| Light Reflectance Value     | No Classification   |
| % Crystalline Silica Conten | t No Classification |
| Porosity                    |                     |