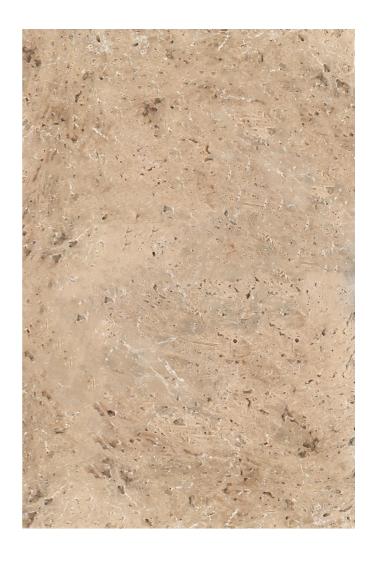

## TRAVERTINE ALMOND BLEND TUMBLED 12MM **COMMERCIAL GRADE**

#### 1006850 | 610x406mm

| Travertine        |
|-------------------|
| Travertine        |
| Tumbled           |
| TUR               |
| Flat              |
|                   |
|                   |
| No Classification |
| 12mm              |
| No Classification |
|                   |
|                   |
| 4.04              |
| 30.06kg           |
|                   |
|                   |
| 0.35%             |
|                   |
|                   |