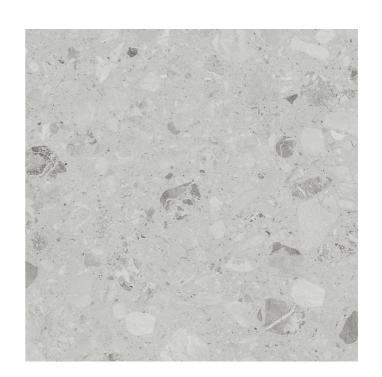

## SPARK SILVER MATT TILE

1259398 | 300x300mm

| Range Name                   | Spark       |
|------------------------------|-------------|
| Colour                       | Silver      |
| Surface Finish               | Matt        |
| Exclusive to Beaumonts       | Yes         |
| Country of Origin            | CHN         |
| Undulation                   | Flat        |
| Wear Rating                  | 3           |
| Slip Rating                  |             |
| Variation                    | V2          |
| Tile Type                    | Monocottura |
| Tile Thickness               | 8.5mm       |
| Edge                         | Pressed     |
| Number of Faces              | 9           |
| Pieces Per Pack              | 12          |
| Pieces Per Sqm               | 11.11       |
| Weight Per Sqm               | 16.67kg     |
| Wet Barefoot Ramp Test       | NA          |
| Light Reflectance Value      | NA          |
| % Crystalline Silica Content | 32.0%       |
| Porosity                     | > 3% <= 6%  |
|                              |             |