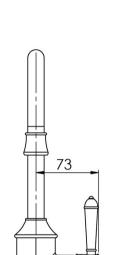

# **NOSTALGIA**

### NOSTALGIA SINK MIXER 160MM GOOSENECK







## **SPECIFICATIONS**



#### **AVAILABLE IN**







NS730 CHR Chrome

NS730-62 Chrome / Natural White

#### **INFORMATION**

Temperature Rating 1 - 75°C

Pressure Rating 150 - 500kPa





#### MAINTENANCE AND CARE:

- All surfaces should be cleaned with mild liquid detergent or soap and water.
- Do not use cream cleaners or citrus based cleaning products, as they
- Use of unsuitable cleaning agents may damage the surface.
- Any damage caused in this way will not be covered by warranty.

Please visit https://www.phoenixtapware.com.au/warranty to view the full warranty