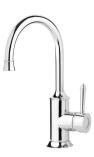

# **NOSTALGIA**

### NOSTALGIA SINK MIXER 160MM GOOSENECK







## **SPECIFICATIONS**



#### **AVAILABLE IN**







NS730 CHR Chrome

NS730-62 Chrome / Natural White

#### **INFORMATION**

Temperature Rating 1 - 75°C

Pressure Rating 150 - 500kPa





#### MAINTENANCE AND CARE:

- All surfaces should be cleaned with mild liquid detergent or soap and water.
- Do not use cream cleaners or citrus based cleaning products, as they
- Use of unsuitable cleaning agents may damage the surface.
- Any damage caused in this way will not be covered by warranty.

Please visit https://www.phoenixtapware.com.au/warranty to view the full warranty