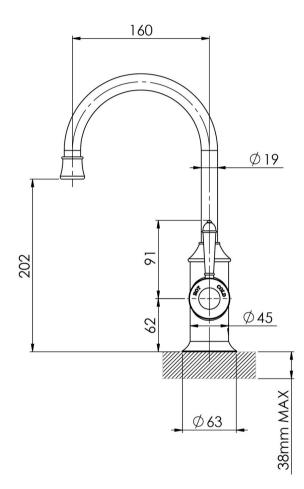

# **NOSTALGIA**

### NOSTALGIA SINK MIXER 160MM GOOSENECK







## **SPECIFICATIONS**



#### **AVAILABLE IN**







NS730 CHR Chrome

NS730-62 Chrome / Natural White

#### **INFORMATION**

Temperature Rating 1 - 75°C

Pressure Rating 150 - 500kPa





#### MAINTENANCE AND CARE:

- All surfaces should be cleaned with mild liquid detergent or soap and water.
- Do not use cream cleaners or citrus based cleaning products, as they
- Use of unsuitable cleaning agents may damage the surface.
- Any damage caused in this way will not be covered by warranty.

Please visit https://www.phoenixtapware.com.au/warranty to view the full warranty