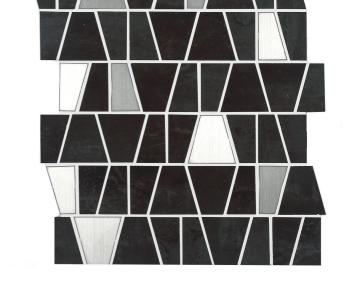

#### METALGRES SILVER CASTLE MOSAIC GLOSS GLAZE

#### 1007305 | 300x260mm

| Range Name                   | Metalgres         |
|------------------------------|-------------------|
| Colour                       | Silver            |
| Surface Finish               | Matt              |
| Exclusive to Beaumonts       | Yes               |
| Country of Origin            | CHN               |
| Undulation                   | Flat              |
| Wear Rating                  | 0                 |
| Slip Rating                  | NA                |
| Variation                    | No Classification |
| Tile Type                    | Glazed Ceramic    |
| Tile Thickness               | 8mm               |
| Edge                         | No Classification |
| Number of Faces              | 1                 |
| Pieces Per Pack              |                   |
| Pieces Per Sqm               |                   |
| Weight Per Sqm               |                   |
| Wet Barefoot Ramp Test       | NA                |
| Light Reflectance Value      | No Classification |
| % Crystalline Silica Content | 10-20%            |
| Porosity                     |                   |
|                              |                   |