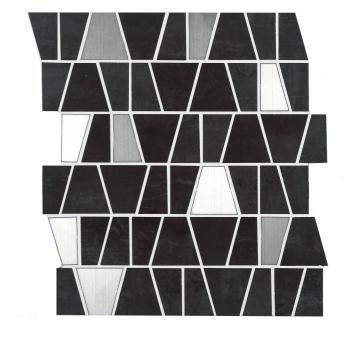

#### METALGRES SILVER CASTLE MOSAIC GLOSS GLAZE

#### 1007305 | 300x260mm

| Range Name                  | Metalgres         |
|-----------------------------|-------------------|
| Colour                      | Silver            |
| Surface Finish              | Matt              |
| Exclusive to Beaumonts      | Yes               |
| Country of Origin           | CHN               |
| Undulation                  | Flat              |
| Wear Rating                 | 0                 |
| Slip Rating                 | NA                |
| Variation                   | No Classification |
| Tile Type                   | Glazed Ceramic    |
| Tile Thickness              | 8mm               |
| Edge                        | No Classification |
| Number of Faces             | 1                 |
| Wet Barefoot Ramp Test      | NA                |
| Light Reflectance Value     | No Classification |
| % Crystalline Silica Conter | nt 10-20%         |
| Porosity                    |                   |