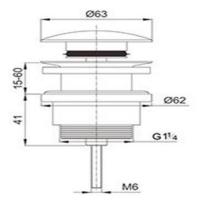

## **SPECIFICATIONS**

| SKU      | 1250236 / Misha Pop Up Waste 32mm Brushed Nickel |
|----------|--------------------------------------------------|
|          |                                                  |
| Material | Brass                                            |
|          |                                                  |
| Warranty | 25 Yrs Parts Replacement                         |

<sup>\*</sup>Disclaimer: All products must be installed by Australia licensed plumber or registered trade person. The manufacture reserves the right to vary specifications or delete models without notification. Dimensions are nominal measurements only.