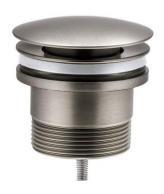

## **SPECIFICATIONS**

| SKU      | 1250236 / Misha Pop Up Waste 32mm Brushed Nickel |
|----------|--------------------------------------------------|
|          |                                                  |
| Material | Brass                                            |
|          |                                                  |
| Warranty | 25 Yrs Parts Replacement                         |