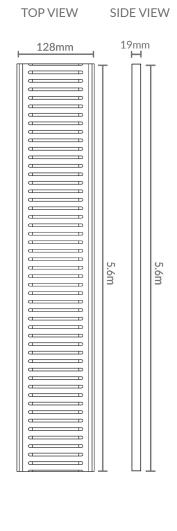

## **PRODUCT SPECIFICATIONS**

| Product      | Silver Stormwater Grate                                                                                                                      |
|--------------|----------------------------------------------------------------------------------------------------------------------------------------------|
| Code         | L128SWGNXT                                                                                                                                   |
| Colour       | Silk Silver                                                                                                                                  |
| Length       | Sold in 100mm increments up to 5.6m                                                                                                          |
| Width        | 128mm                                                                                                                                        |
| Depth        | 19mm (Top Only)                                                                                                                              |
| Material     | Anodised Aluminium                                                                                                                           |
| Weight       | 7kg per full length                                                                                                                          |
| Applications | Outdoor                                                                                                                                      |
| Features     | <ul> <li>Sleek Design</li> <li>Easy Installation</li> <li>High Water Flow</li> <li>Lifetime Rustproof Warranty</li> <li>UV Stable</li> </ul> |

<sup>\*</sup> Total length of full grate is 5.8m, total usable length is 5.6m to allow for any wastage during the anodising process.

Warranty information and Care & Maintenance can be found at www.lauxesgrates.com.au