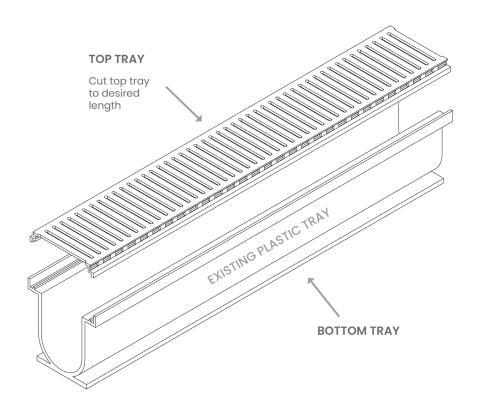

## **CUTTING INSTRUCTIONS AND INSTALLATION**

For ease of cutting Lauxes grates, we recommend using a compound mitre saw fitted with a multi-material cutting blade 80 tooth or more.

- 1. Cut your Lauxes grate to the desired length.
- 2. Remove existing plastic top tray.
- 3. Replace with new Lauxes Storm Water top tray.
- \* During installation ensure the grate does not come in contact with any wet cement based products.