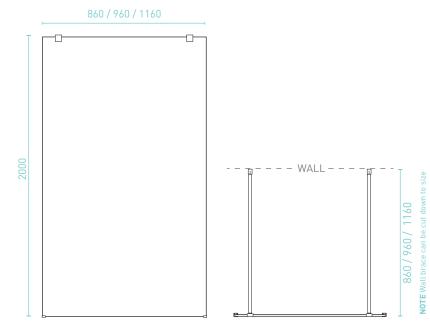

## M-SERIES FREESTANDING SHOWER PANEL

| <b>SIZE</b> (w) x (d) x (h) mm | NET WEIGHT | CODE                               |
|--------------------------------|------------|------------------------------------|
| 860 x 860 x 2000               | 62kg       | 1236471 Clear Glass/Brushed Nickel |
| 960 x 960 x 2000               | 62kg       | 1236472 Clear Glass/Brushed Nickel |
| 1160 x 1160 x 2000             | 62kg       | 1236473 Clear Glass/Brushed Nickel |

- 5 YEAR WARRANTY\*
- Shower brace (1150mm) can be cut down to size
- 10mm toughened safety glass
- Made to AS/NZ Standard 1288:2006
- Install on a tiled floor or the **LUNA** Acrylic Shower Base
- Install on a tiled wall