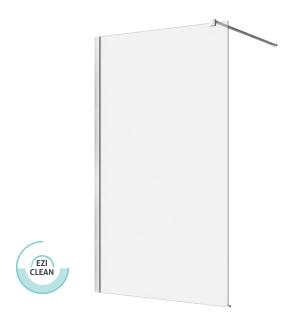

## **M-SERIES**

FREESTANDING SHOWER PANEL - Clear Glass/Brushed Nickel Fittings T

The M-Series freestanding shower panel is the ultimate in bathroom luxury & design and is now vailable in your brushed nickel.

☑ EZI clean premium glass protection ☐ Easy install gasket wall system

lacktriangledown Corrosion resistant steel fittings lacktriangledown Fully Concealed fixtures