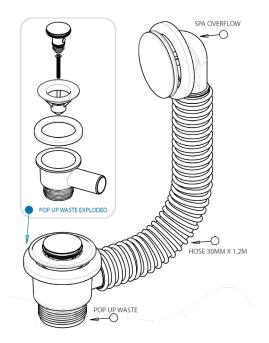

## POP-UP WASTE & OVERFLOW KIT

OVERFLOW& WASTE - Brass/Chrome Plated Finish

This overflow kit features a stylish chrome overflow & 40mm pop-up plug & waste. The outlet is designed to be fitted & positioned near the top inside edge of a bath to take any excess water back to the waste. To elevate the bath a base support frame must be used.

✓ Removable pop-up waste

✓ Generous 1.2m hose can be cut to length

**SIZE** (h) x (w) x (d) mm (750 - 1105) x 320 x 43 CODE

105603

- 1 YEAR WARRANTY Replacement
- WaterMark Approved ATS 5200.040

| ACCESSORIES        | 105603                         |
|--------------------|--------------------------------|
| EZI Frame          | EZF001/ EZF002 / EZF003/EZF004 |
| Base Support Frame | TAP002 / TAP004                |