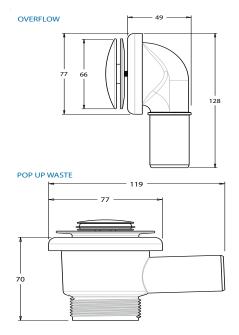

✓ Removable pop-up waste

✓ Generous 1.2m hose can be cut to length

**SIZE** (h) x (w) x (d) mm (750 - 1105) x 320 x 43 CODE

105603

- 1 YEAR WARRANTY Replacement
- WaterMark Approved ATS 5200.040

| ACCESSORIES        | 105603                         |
|--------------------|--------------------------------|
| EZI Frame          | EZF001/ EZF002 / EZF003/EZF004 |
| Base Support Frame | TAP002 / TAP004                |