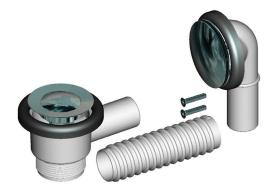

## POP-UP WASTE & OVERFLOW KIT

OVERFLOW& WASTE - Brass/Chrome Plated Finish

This overflow kit features a stylish chrome overflow & 40mm pop-up plug & waste. The outlet is designed to be fitted & positioned near the top inside edge of a bath to take any excess water back to the waste. To elevate the bath a base support frame must be used.

✓ Removable pop-up waste

✓ Generous 1.2m hose can be cut to length

**SIZE** (h) x (w) x (d) mm (750 - 1105) x 320 x 43 CODE

105603

- 1 YEAR WARRANTY Replacement
- WaterMark Approved ATS 5200.040

| ACCESSORIES        | 105603                         |
|--------------------|--------------------------------|
| EZI Frame          | EZF001/ EZF002 / EZF003/EZF004 |
| Base Support Frame | TAP002 / TAP004                |