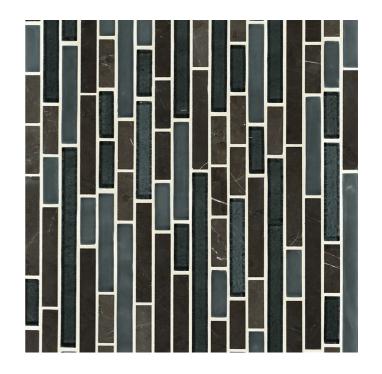

## PERSIAN BLUE MOSAIC

165814 | 300x300mm

| Colour                 |                   |
|------------------------|-------------------|
| Surface Finish         | Various           |
| Country of Origin      | CHN               |
| Undulation             | Flat              |
| Slip Rating            | No Classification |
| Tile Type              | No Classification |
| Tile Thickness         | 8mm               |
| Edge                   | No Classification |
| Wet Barefoot Ramp Test | NA                |
|                        |                   |