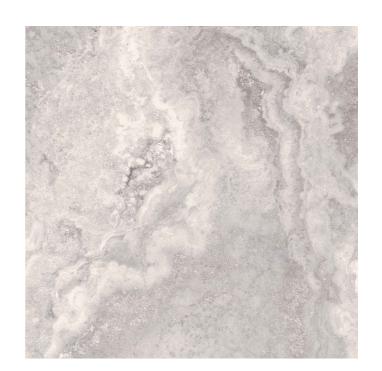

#### SICILY STONE LIGHT GREY MATT TILE

### 1007066 | 298x298mm

| Range Name                   | Sicily       |
|------------------------------|--------------|
| Colour                       | Light Grey   |
| Surface Finish               | Matt         |
| Exclusive to Beaumonts       | Yes          |
| Country of Origin            | CHN          |
| Undulation                   | Flat         |
| Wear Rating                  | 4            |
| Slip Rating                  |              |
| Variation                    | V3           |
| Tile Type                    | GL-Vit       |
| Tile Thickness               | 10mm         |
| Edge                         | Rect         |
| Number of Faces              | 24           |
| Pieces Per Pack              | 11           |
| Pieces Per Sqm               | 11.26        |
| Weight Per Sqm               | 22.07kg      |
| Wet Barefoot Ramp Test       | NA           |
| Light Reflectance Value      |              |
| % Crystalline Silica Content | 17.90%       |
| Porosity                     | > 0.5% <= 3% |
|                              |              |