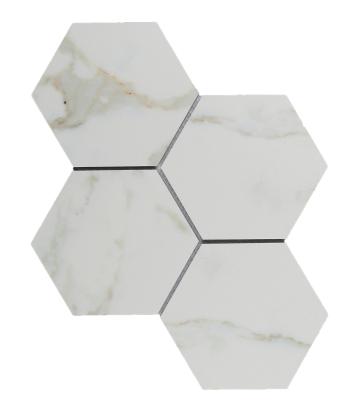

# EUROMARMO CALACATTA GOLD MOSAIC POLISHED **GLAZE**

#### 1007332 | 265x230mm

| Range Name                   | Euromarmo         |
|------------------------------|-------------------|
| Colour                       | Gold              |
| Surface Finish               | Matt              |
| Country of Origin            | CHN               |
| Undulation                   | Flat              |
| Wear Rating                  | 0                 |
| Slip Rating                  | NA                |
| Variation                    | No Classification |
| Tile Type                    | Glazed Ceramic    |
| Tile Thickness               | 9mm               |
| Edge                         | No Classification |
| Number of Faces              | 1                 |
| Pieces Per Pack              |                   |
| Pieces Per Sqm               |                   |
| Weight Per Sqm               |                   |
| Wet Barefoot Ramp Test       | NA                |
| Light Reflectance Value      |                   |
| % Crystalline Silica Content | No Classification |
| Porosity                     |                   |