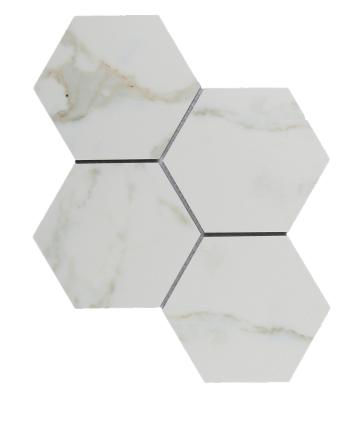

## EUROMARMO CALACATTA GOLD POLISHED GLAZE MOSAIC TILE

#### 1007332 | 265x230mm

| Range Name                   | Euromarmo         |
|------------------------------|-------------------|
| Colour                       | Gold              |
| Surface Finish               | Matt              |
| Country of Origin            | CHN               |
| Undulation                   | Flat              |
| Wear Rating                  | 0                 |
| Slip Rating                  | NA                |
| Variation                    | No Classification |
| Tile Type                    | Glazed Ceramic    |
| Tile Thickness               | 9mm               |
| Edge                         | No Classification |
| Number of Faces              | 1                 |
| Wet Barefoot Ramp Test       | NA                |
| % Crystalline Silica Content | No Classification |
| Porosity                     |                   |