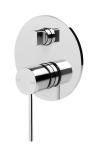

## VIVID SLIMLINE SHOWER / BATH DIVERTER MIXER

#### **AVAILABLE IN**

VS791 CHR Chrome

VS791 BN Brushed Nickel

VS791 GM Gun Metal

VS791 MB Matte Black Brushed

Gold