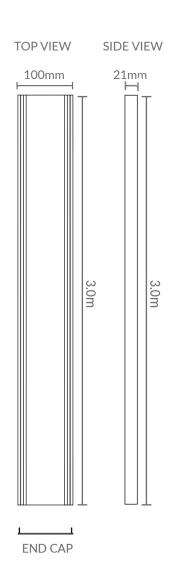

## **PRODUCT SPECIFICATIONS**

| Product      | Midnight Black Slimline Tile Insert 21 (MSTI21)                                                                                                                                                                     |
|--------------|---------------------------------------------------------------------------------------------------------------------------------------------------------------------------------------------------------------------|
| Code         | LCMSTIGRATE21                                                                                                                                                                                                       |
| Colour       | Midnight Black                                                                                                                                                                                                      |
| Length       | Sold in 100mm increments up to 3.0m                                                                                                                                                                                 |
| Width        | 100mm                                                                                                                                                                                                               |
| Depth        | 21mm                                                                                                                                                                                                                |
| Material     | Anodised Aluminium                                                                                                                                                                                                  |
| Weight       | 4.4kg per full length                                                                                                                                                                                               |
| Applications | Indoor and Outdoor                                                                                                                                                                                                  |
| Features     | <ul> <li>Thinnest Tile Insert available</li> <li>Suitable for tiles up to 10mm thick</li> <li>Easy roll out feature for cleaning and maintenance</li> <li>Lifetime Rustproof Warranty</li> <li>UV Stable</li> </ul> |

Minimum 72mm waste outlet recommended

- \* Total length is 3.2m, total usable length is 3.0m to allow for any wastage during the anodising process.
- \* Accessories sold separately.
- \* Waste Outlet available in 72mm and 80mm sizes.
- \* Regular, gentle cleaning with soapy water is recommended. Do not use abrasive cloths or acidic chemicals on the grates.