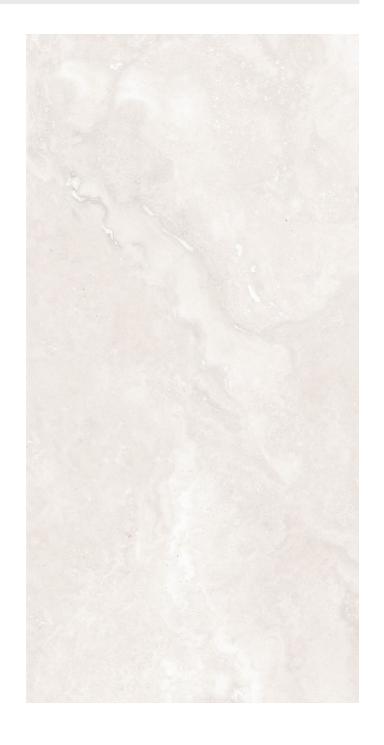

#### SICILY STONE WHITE TEXTURED TILE

#### 1007063 | 600x298mm

| Range Name                   | Sicily       |
|------------------------------|--------------|
| Colour                       | White        |
| Surface Finish               | Textured     |
| Exclusive to Beaumonts       | Yes          |
| Country of Origin            | CHN          |
| Undulation                   | Flat         |
| Wear Rating                  | 4            |
| Slip Rating                  | P4           |
| Variation                    | V3           |
| Tile Type                    | GL-Vit       |
| Tile Thickness               | 10mm         |
| Edge                         | Rect         |
| Number of Faces              | 12           |
| Pieces Per Pack              | 6            |
| Pieces Per Sqm               | 5.59         |
| Weight Per Sqm               | 21.98kg      |
| Wet Barefoot Ramp Test       | A            |
| Light Reflectance Value      |              |
| % Crystalline Silica Content | 17.90%       |
| Porosity                     | > 0.5% <= 3% |
|                              |              |