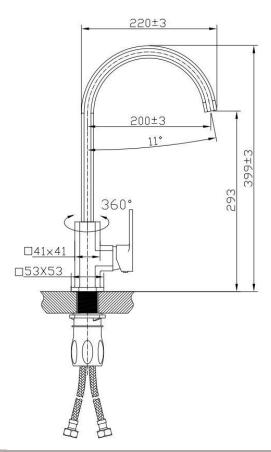

| SPECIFICATIONS |                         |
|----------------|-------------------------|
|                |                         |
| SKU            | 1243864                 |
|                |                         |
| CARTRIDGE      | Flühs - Germany         |
|                |                         |
| AERATOR        | Neoperl - Germany       |
|                |                         |
| HOSE           | Neoperl - Germany       |
|                |                         |
| WATER PRESSURE | Minimum Pressure 150KPA |
|                | Maximum Pressure 500KPA |
|                |                         |
| WARRANTY       | Cartridge: 25 Yrs       |
|                | Labour: 2 Yrs           |

Disclaimer: All products must be installed by Australia licensed plumber or r