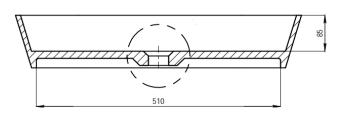

# Stone Cast Basin Matte White

Couldn't be better

**MATERIAL:** KASKADESTONE

**FINISH: MATTE** 

**COLOUR: WHITE** 

**DIMENSIONS:** 600 x 310 x 110mm

**PACKAGE SIZE:** 640 x 360 x 180mm

**NET WEIGHT:** 8kg

- 1. DRAWINGS ARE NOT TO SCALE
- 2. DIMENSIONS ARE IN MILLIMETERS
- 3. AS ALL KASKADE PRODUCTS ARE HAND FINISHED A ± 5MM TOLERANCE IS ALLOWED