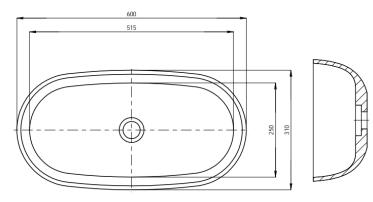

# Stone Cast Basin Matte White

Couldn't be better

**MATERIAL:** KASKADESTONE

**FINISH: MATTE** 

**COLOUR: WHITE** 

**DIMENSIONS:** 600 x 310 x 110mm

**PACKAGE SIZE:** 640 x 360 x 180mm

**NET WEIGHT:** 8kg

- 1. DRAWINGS ARE NOT TO SCALE
- 2. DIMENSIONS ARE IN MILLIMETERS
- 3. AS ALL KASKADE PRODUCTS ARE HAND FINISHED A ± 5MM TOLERANCE IS ALLOWED