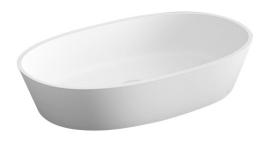

## RSA01-600-SOLAYA

# Stone Cast Basin Matte White

Couldn't be better

**MATERIAL:** KASKADESTONE

**FINISH: MATTE** 

**COLOUR: WHITE** 

**DIMENSIONS:** 600 x 310 x 110mm

**PACKAGE SIZE:** 640 x 360 x 180mm

**NET WEIGHT:** 8kg