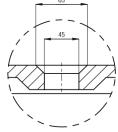

# Stone Cast Basin Matte White

Couldn't be better

**MATERIAL:** KASKADESTONE

**FINISH: MATTE** 

**COLOUR: WHITE** 

**DIMENSIONS:** 600 x 310 x 110mm

**PACKAGE SIZE:** 640 x 360 x 180mm

**NET WEIGHT:** 8kg

- 1. DRAWINGS ARE NOT TO SCALE
- 2. DIMENSIONS ARE IN MILLIMETERS
- 3. AS ALL KASKADE PRODUCTS ARE HAND FINISHED A ± 5MM TOLERANCE IS ALLOWED