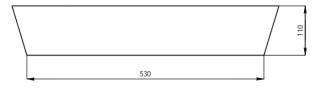

# Stone Cast Basin Matte White

Couldn't be better

**MATERIAL:** KASKADESTONE

**FINISH: MATTE** 

**COLOUR: WHITE** 

**DIMENSIONS:** 600 x 310 x 110mm

**PACKAGE SIZE:** 640 x 360 x 180mm

**NET WEIGHT:** 8kg

- 1. DRAWINGS ARE NOT TO SCALE
- 2. DIMENSIONS ARE IN MILLIMETERS
- 3. AS ALL KASKADE PRODUCTS ARE HAND FINISHED A ± 5MM TOLERANCE IS ALLOWED