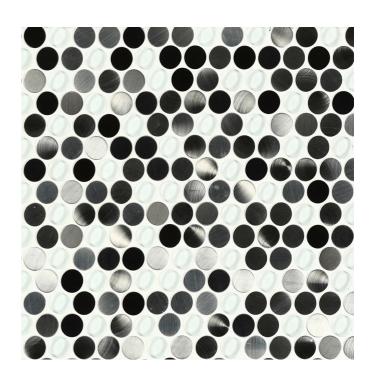

## METAL PLUS MIX ROUND MOSAIC

## 165528 270x300mm

| Colour                 |                   |
|------------------------|-------------------|
| Surface Finish         | Various           |
| Country of Origin      | CHN               |
| Undulation             | Flat              |
| Slip Rating            | No Classification |
| Tile Type              | No Classification |
| Tile Thickness         | 8mm               |
| Edge                   | No Classification |
| Wet Barefoot Ramp Test | NA                |
|                        |                   |