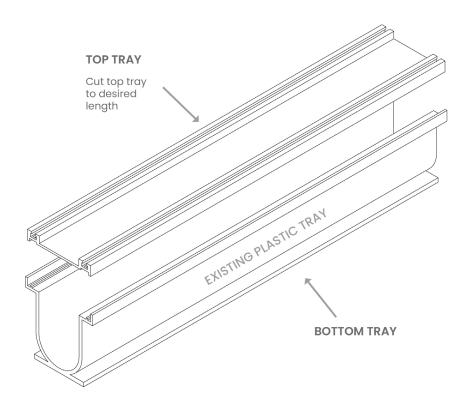

## **CUTTING INSTRUCTIONS AND INSTALLATION**

For ease of cutting Lauxes grates, we recommend using a compound mitre saw fitted with a multi-material cutting blade 80 tooth or more.

- 1. Cut your Lauxes grate to the desired length.
- 2. Remove existing plastic top tray.
- 3. Replace with new Lauxes Storm Water top tray.
- \* During installation nsure the grate does not come in contact with any wet cement based products.
- \* When gluing tile, use a neutral cure silicone.