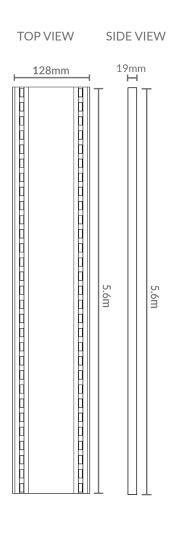

## **PRODUCT SPECIFICATIONS**

|              | 1                                                                                                                                                                                         |
|--------------|-------------------------------------------------------------------------------------------------------------------------------------------------------------------------------------------|
| Product      | Midnight Black Tile Insert Stormwater Grate                                                                                                                                               |
| Code         | L128SWGMTI                                                                                                                                                                                |
| Colour       | Midnight Black                                                                                                                                                                            |
| Length       | Sold in 100mm increments up to 5.6m                                                                                                                                                       |
| Width        | 128mm                                                                                                                                                                                     |
| Depth        | 19mm (Top Only)                                                                                                                                                                           |
| Material     | Anodised Aluminium                                                                                                                                                                        |
| Weight       | 12kg per full length                                                                                                                                                                      |
| Applications | Outdoor                                                                                                                                                                                   |
| Features     | <ul> <li>Sleek Design</li> <li>Easy Installation</li> <li>High Water Flow</li> <li>Suitable for tiles up to 13mm thick</li> <li>Lifetime Rustproof Warranty</li> <li>UV Stable</li> </ul> |

- \* Total length of full grate is 5.8m, total usable length is 5.6m to allow for any wastage during the anodising process.
- \* Regular, gentle cleaning with soapy water is recommended. Do not use abrasive cloths or acidic chemicals on the grates.