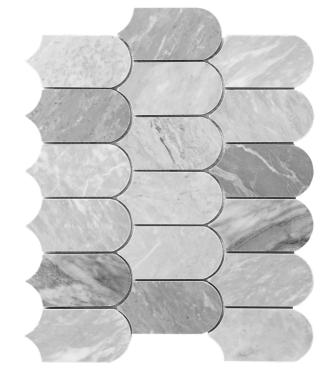

## RUSH GREY CARRARA NATURAL PRODUCT CASCADE HONED MOSAIC

## 1229955 | 304x254mm

| Range Name                         | Rush    |
|------------------------------------|---------|
| Colour                             | Grey    |
| Surface Finish                     | Honed   |
| Country of Origin                  | CHN     |
| Undulation                         | Flat    |
| Slip Rating                        | NA      |
| Tile Type                          | Stone   |
| Tile Thickness                     | 10mm    |
| Edge                               | Rect    |
| Pieces Per Pack                    | 5       |
| Pieces Per Sqm                     | 12.95   |
| Weight Per Sqm                     | 29.14kg |
| Wet Barefoot Ramp Test             | NA      |
| % Crystalline Silica Content 0.01% |         |