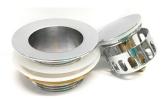

## 40MM Removable Pop-Up Waste

Pop-Up Plug - Solid Brass/Chrome

This innovative bath/spa bath plug is unique to Decina. The stylish chrome pop-up waste has a unique removable cartridge which is easy to remove for cleaning & drain access.

☑ Suitable for bath/spa bath applications with a 40mm outlet

☑ Removable easy clean pop-up cartridge

☑ Hair catcher & jewellery basket prevents items falling into the drain

✓ Extra wide bath rim flange