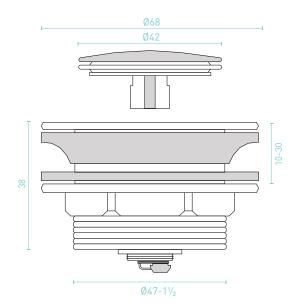

# **SIZE** (h) x (w) x (d) mm

### 68 x 68 x 38

- LIFETIME REPLACEMENT WARRANTY\*
- WaterMark Level 2 WM030031