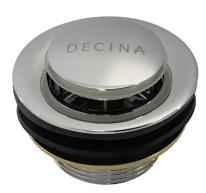

## 40MM Removable Pop-Up Waste

Pop-Up Plug - Solid Brass/Chrome

This innovative bath/spa bath plug is unique to Decina. The stylish chrome pop-up waste has a unique removable cartridge which is easy to remove for cleaning & drain access.

☑ Suitable for bath/spa bath applications with a 40mm outlet

☑ Removable easy clean pop-up cartridge

☑ Hair catcher & jewellery basket prevents items falling into the drain

✓ Extra wide bath rim flange