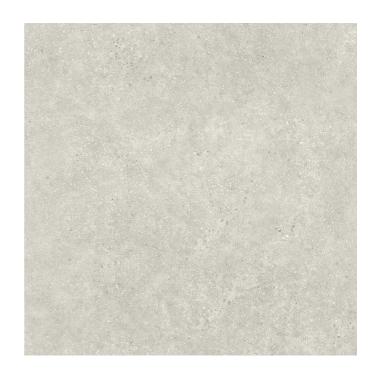

#### GALACTIC PEARL MATT TILE

#### 1259711 | 600x600mm

| Range Name                   | Galactic    |
|------------------------------|-------------|
| Colour                       | Pearl       |
| Surface Finish               | Matt        |
| Exclusive to Beaumonts       | Yes         |
| Country of Origin            | CHN         |
| Undulation                   | Flat        |
| Wear Rating                  | 3           |
| Slip Rating                  |             |
| Variation                    | V2          |
| Tile Type                    | Monocottura |
| Tile Thickness               | 8.5mm       |
| Edge                         | Pressed     |
| Number of Faces              | 6           |
| Pieces Per Pack              | 4           |
| Pieces Per Sqm               | 2.78        |
| Weight Per Sqm               | 18.42kg     |
| Wet Barefoot Ramp Test       | NA          |
| Light Reflectance Value      | NA          |
| % Crystalline Silica Content | 32.0%       |
| Porosity                     | > 3% <= 6%  |
|                              |             |