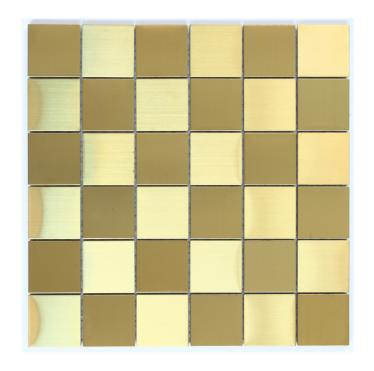

## METAL GOLD MOSAIC

1007284 | 296x296mm

| Colour                 | Metal             |
|------------------------|-------------------|
| Surface Finish         | Silk              |
| Country of Origin      | CHN               |
| Undulation             | Flat              |
| Slip Rating            | No Classification |
| Tile Type              | No Classification |
| Tile Thickness         | 8mm               |
| Edge                   | No Classification |
| Wet Barefoot Ramp Test | NA                |
|                        |                   |