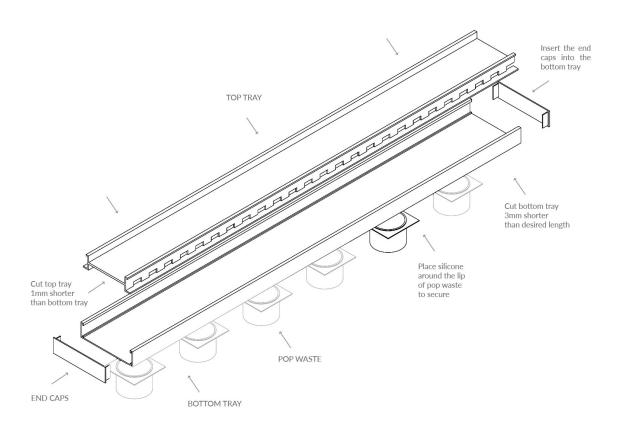

- 1. Cut the bottom tray 3mm shorter than desired length to allow end caps to be fitted.
- 2. Cut the top grate 1mm shorter than the bottom tray to allow for easy roll-in of top grate and tidy fit.

- 3. Using a suitable size Lauxes hole saw for your pop waste, drill out the hole at the required position to align with the waste pipe in the floor.
- 4. Insert the end caps into bottom tray and secure with a bead of silicone on the outside of tray.
- 5. Place silicone around the lip of the pop waste and secure to the underside of bottom tray at the recently drilled hole.
- \* During installation use a template to ensure the grate does not come in contact with any wet cement based products.