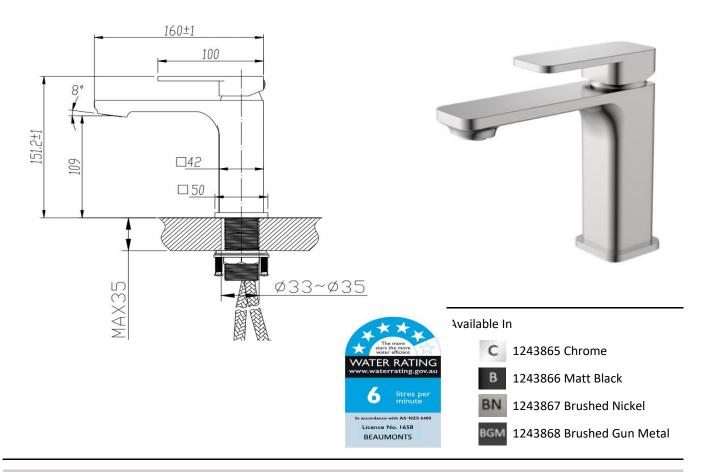

| SPECIFICATIONS |                                                  |
|----------------|--------------------------------------------------|
| SKU            | 1243867/Platz Basin Mixer                        |
| WELS Info      | T40110, 5 Star/6L                                |
| Cartridge      | Flühs - Germany                                  |
| Aerator & Hose | Flühs - Germany                                  |
| Water Pressure | Minimum Pressure 150KPA  Maximum Pressure 500KPA |
| Warranty       | Cartridge: 25 Yrs Labour: 2 Yrs                  |