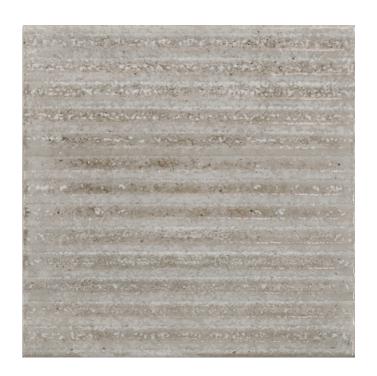

#### RAKU LINE SMOKE STRUCTURED HILITE MATT

#### 1282361 | 100x100mm

| Range Name                   | Raku       |
|------------------------------|------------|
| Colour                       | Smoke      |
| Surface Finish               | Matt       |
| Exclusive to Beaumonts       | Yes        |
| Country of Origin            | ESP        |
| Undulation                   | Structured |
| Wear Rating                  | 0          |
| Slip Rating                  |            |
| Variation                    | V4         |
| Tile Type                    | GL-Porc    |
| Tile Thickness               | 8.5mm      |
| Edge                         | Pressed    |
| Number of Faces              | 60         |
| Pieces Per Pack              | 50         |
| Pieces Per Sqm               | 100        |
| Weight Per Sqm               | 18kg       |
| Wet Barefoot Ramp Test       | NA         |
| Light Reflectance Value      | NA         |
| % Crystalline Silica Content | 25.0%      |
| Porosity                     | <= 0.5%    |
|                              |            |