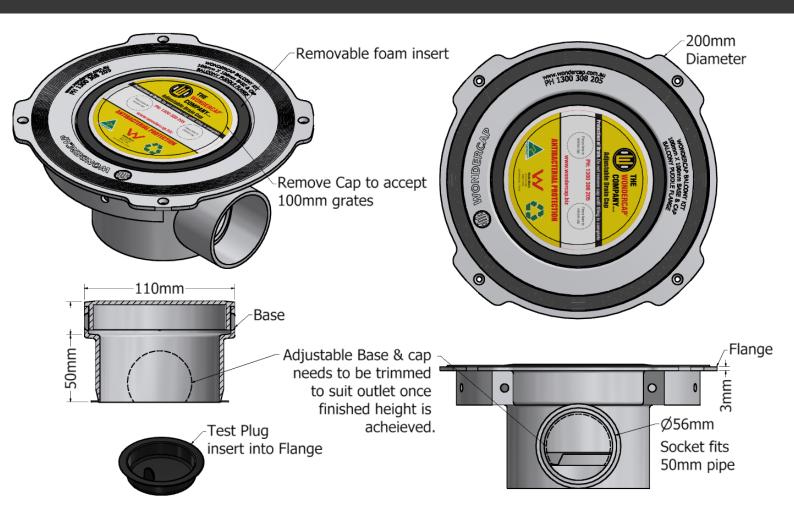

## 50mm PRE-FLOOR BALCONY FLANGE KIT SPECIFICATION SHEET

50mm Balcony Flange/ 100mm Short Base/ 50mm Test Plug/ Cap

Connection to pipe must be primed and solvent welded.

| Date: September 2021 Ref: Drawing 004 |                                 |  |
|---------------------------------------|---------------------------------|--|
| Part:                                 | Material:                       |  |
| 50mm Balcony Flange                   | ABS Plastic                     |  |
| 100mm Short Base                      | Polypropylene (PP)              |  |
| Cap                                   | Polypropylene (PP)              |  |
| 50mm Test Plug                        | LDPE - Innoplus LD2420T Martogg |  |

| Product Codes:   |                 |                      |
|------------------|-----------------|----------------------|
| Product:         | Wondercap Code: | Beaumont Tiles Code: |
| 100mm Short Base | WC100S          |                      |
| 50mm Balcony Kit | WC50B0K         | W1250949             |
| 50mm Test Plug   | WC50TP          |                      |