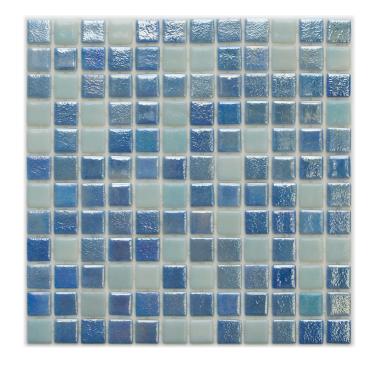

## SYDNEY BLUE MULTI GLASS NATURAL PRODUCT MIX PEARL GLOSS MOSAIC

#### 1296757 | 515x325mm

| Range Name                        | Sydney     |
|-----------------------------------|------------|
| Colour                            | Blue Multi |
| Surface Finish                    | Gloss      |
| Exclusive to Beaumonts            | Yes        |
| Country of Origin                 | TUR        |
| Undulation                        | Flat       |
| Slip Rating                       | NA         |
| Tile Type                         | Glass      |
| Tile Thickness                    | 5.5mm      |
| Edge                              | Pressed    |
| Pieces Per Pack                   | 12         |
| Pieces Per Sqm                    | 6          |
| Weight Per Sqm                    | 10.5kg     |
| Wet Barefoot Ramp Test            | NA         |
| % Crystalline Silica Content 0.0% |            |