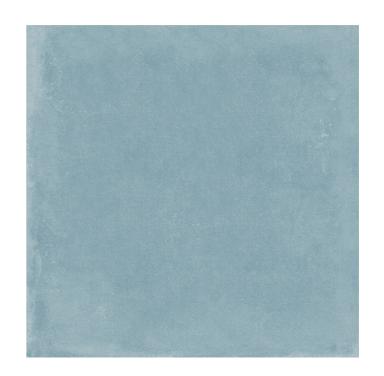

#### ATMOSPHERE ICE BLUE MATT TILE

#### 1215078 | 198x198mm

| Range Name                   | Atmosphere   |
|------------------------------|--------------|
| Colour                       | Ice Blue     |
| Surface Finish               | Matt         |
| Exclusive to Beaumonts       | Yes          |
| Country of Origin            | CHN          |
| Undulation                   | Flat         |
| Wear Rating                  | 3            |
| Slip Rating                  |              |
| Variation                    | V3           |
| Tile Type                    | GL-Vit       |
| Tile Thickness               | 9mm          |
| Edge                         | Pressed      |
| Number of Faces              | 9            |
| Pieces Per Pack              | 25           |
| Pieces Per Sqm               | 25.51        |
| Weight Per Sqm               | 18.88kg      |
| Wet Barefoot Ramp Test       |              |
| Light Reflectance Value      |              |
| % Crystalline Silica Content | 29.60%       |
| Porosity                     | > 0.5% <= 3% |
|                              |              |