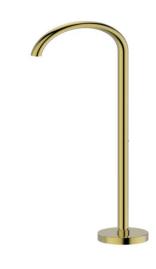

## SPECIFICATIONS skU 1251300 / Misha Floor Mounted Bath Outlet Brush Gold WELS Info N/R Cartridge N/A Water Pressure Minimum Pressure 150KPA Maximum Pressure 500KPA Warranty 25 Yrs Parts Replacement only

\*Disclaimer: All products must be installed by Australia licensed plumber or registered trade person. The manufacture reserves the right to vary specifications or delete models without notification. Dimensions are nominal measurements only.