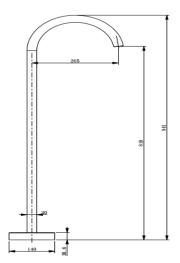

## SPECIFICATIONS skU 1251300 / Misha Floor Mounted Bath Outlet Brush Gold WELS Info N/R Cartridge N/A Water Pressure Minimum Pressure 150KPA Maximum Pressure 500KPA Warranty 25 Yrs Parts Replacement only

\*Disclaimer: All products must be installed by Australia licensed plumber or registered trade person. The manufacture reserves the right to vary specifications or delete models without notification. Dimensions are nominal measurements only.