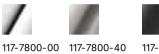

SPECIFICATIONS

117-7800-00 117-7800-40 Chrome Brushed Nickel 117-7800-10 Matte Black