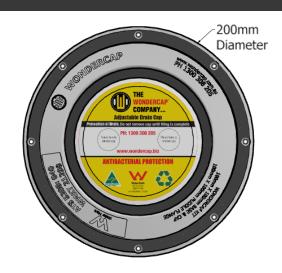

## 100mm PRE-FLOOR FLANGE KIT SPECIFICATION SHEET

100mm Flange/ 100mm Base/ 100mm Test Plug/ Cap

Connection to pipe must be primed and solvent welded.

| Date: September 2021 Ref: Drawing 004 |                                 |  |
|---------------------------------------|---------------------------------|--|
| Part:                                 | Material:                       |  |
| 100mm Flange                          | ABS Plastic                     |  |
| 100mm Base                            | Polypropylene (PP)              |  |
| Cap                                   | Polypropylene (PP)              |  |
| 100mm Test Plug                       | LDPE - Innoplus LD2420T Martogg |  |