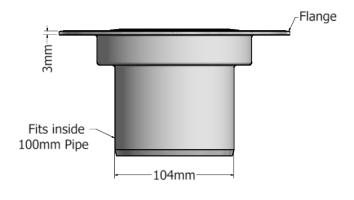

## 100mm PRE-FLOOR FLANGE KIT SPECIFICATION SHEET

100mm Flange/ 100mm Base/ 100mm Test Plug/ Cap

Connection to pipe must be primed and solvent welded.

| Date: September 2021 Ref: Drawing 004 |                                 |  |
|---------------------------------------|---------------------------------|--|
| Part:                                 | Material:                       |  |
| 100mm Flange                          | ABS Plastic                     |  |
| 100mm Base                            | Polypropylene (PP)              |  |
| Cap                                   | Polypropylene (PP)              |  |
| 100mm Test Plug                       | LDPE - Innoplus LD2420T Martogg |  |