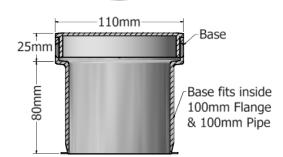

## 100mm PRE-FLOOR FLANGE KIT SPECIFICATION SHEET

100mm Flange/ 100mm Base/ 100mm Test Plug/ Cap

Connection to pipe must be primed and solvent welded.

| Date: September 2021 Ref: Drawing 004 |                                 |  |
|---------------------------------------|---------------------------------|--|
| Part:                                 | Material:                       |  |
| 100mm Flange                          | ABS Plastic                     |  |
| 100mm Base                            | Polypropylene (PP)              |  |
| Cap                                   | Polypropylene (PP)              |  |
| 100mm Test Plug                       | LDPE - Innoplus LD2420T Martogg |  |