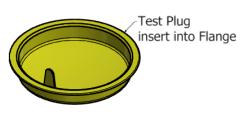

## 100mm PRE-FLOOR FLANGE KIT SPECIFICATION SHEET

100mm Flange/ 100mm Base/ 100mm Test Plug/ Cap

Connection to pipe must be primed and solvent welded.

| Date: September 2021 Ref: Drawing 004 |                                 |  |
|---------------------------------------|---------------------------------|--|
| Part:                                 | Material:                       |  |
| 100mm Flange                          | ABS Plastic                     |  |
| 100mm Base                            | Polypropylene (PP)              |  |
| Cap                                   | Polypropylene (PP)              |  |
| 100mm Test Plug                       | LDPE - Innoplus LD2420T Martogg |  |

| Product Codes:   |                 |                      |  |
|------------------|-----------------|----------------------|--|
| Product:         | Wondercap Code: | Beaumont Tiles Code: |  |
| 100mm Base & Cap | WC100           | 999561               |  |
| 100mm Kit        | WC100K          | 1250946              |  |
| 100mm Test Plug  | WC100TP         |                      |  |