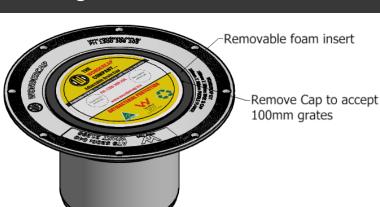

## 100mm PRE-FLOOR FLANGE KIT SPECIFICATION SHEET

100mm Flange/ 100mm Base/ 100mm Test Plug/ Cap

Connection to pipe must be primed and solvent welded.

| Date: September 2021 Ref: Drawing 004 |                                 |  |
|---------------------------------------|---------------------------------|--|
| Part:                                 | Material:                       |  |
| 100mm Flange                          | ABS Plastic                     |  |
| 100mm Base                            | Polypropylene (PP)              |  |
| Cap                                   | Polypropylene (PP)              |  |
| 100mm Test Plug                       | LDPE - Innoplus LD2420T Martogg |  |