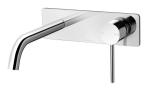

# **VIVID SLIMLINE**

## VIVID SLIMLINE WALL BATH MIXER SET 180MM CURVED

200

120

Ø7

Ó





### **AVAILABLE IN**













VS783 CHR Chrome

VS783 BN Brushed Nickel

VS783 GM Gun Metal

VS783 MB Matte Black Brushed

Gold

#### **INFORMATION**

Temperature Rating

1 - 75°C

Pressure Rating 150 - 500kPa





### MAINTENANCE AND CARE:

- All surfaces should be cleaned with mild liquid detergent or soap
- Do not use cream cleaners or citrus based cleaning products, as they
- Use of unsuitable cleaning agents may damage the surface.
- Any damage caused in this way will not be covered by warranty.

Please visit https://www.phoenixtapware.com.au/warranty to view the full warranty



184

175

111