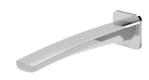

## MEKKO WALL BATH OUTLET 200MM

PHOENIX

36

200

221

Chrome

**AVAILABLE IN** 

115-7620-40 115-7620-30 115-7620-10 Brushed Nickel