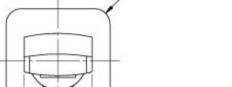

## MEKKO WALL BATH OUTLET 200MM

PHOENIX

36

200

221

Chrome

**AVAILABLE IN** 

115-7620-40 115-7620-30 115-7620-10 Brushed Nickel