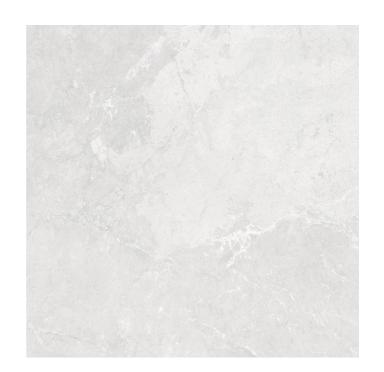

## MAXIMO WHITE TEXTURED TILE

1009738 | 450x450mm

| Range Name                   | Maximo       |
|------------------------------|--------------|
| Colour                       | White        |
| Surface Finish               | Textured     |
| Exclusive to Beaumonts       | Yes          |
| Country of Origin            | AUS          |
| Undulation                   | Flat         |
| Wear Rating                  | 4            |
| Slip Rating                  | P5           |
| Variation                    | V3           |
| Tile Type                    | GL-Vit       |
| Tile Thickness               | 7.5mm        |
| Edge                         | Pressed      |
| Number of Faces              | 1            |
| Pieces Per Pack              | 7            |
| Pieces Per Sqm               | 4.93         |
| Weight Per Sqm               | 15.82kg      |
| Wet Barefoot Ramp Test       | NA           |
| Light Reflectance Value      | 52.1         |
| % Crystalline Silica Content | 15-25%       |
| Porosity                     | > 0.5% <= 3% |
|                              |              |