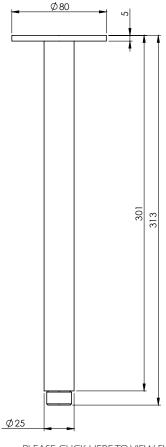

### PACKAGING INCLUDES

- I x Ceiling shower arm
- I x Installation instructions
- I × Warranty card

While we aim to ensure the specifications shown are correct at time of printing. Phoenix Tapware reserves the right to make modifications without prior notice. Always use the physical product measurements for mark-ups and roughing-in as the line drawing shown may differ from the actual product over time. All measurements are shown in millimetres. Some colours may vary across product types due to differing construction materials. Printed images are a representation only and the colour or finish may vary from the actual product. PLEASE <u>CLICK HERE</u> TO VIEW FULL WARRANTY