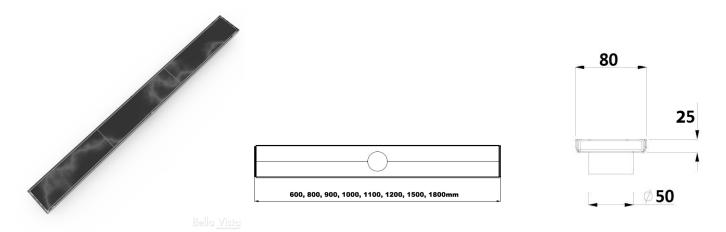

## Specifications:

| Style       | Tile Insert 600mm Shower Grate                                       |
|-------------|----------------------------------------------------------------------|
| Material    | 304 Grade stainless steel                                            |
| Finish      | Stainless Steel                                                      |
| Dimensions  | 600mm (I) x 80mm (w) x 25mm (d)*                                     |
| Outlet Size | 50mm                                                                 |
| Details     | Suitable for commercial and residential                              |
|             | Interchangeable grate covers                                         |
|             | Watermark approved                                                   |
|             | Available in 600, 800, 900, 1000, 1100, 1200, 1500 and 1800mm length |
|             | * Depth is for drain body and does not include outlet                |
| Warranty    | 25-year warranty (refer to bella-vista.net.au for details)           |