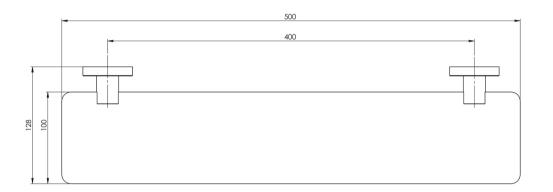

## RADII RADII GLASS SHELF ROUND PLATE









## AVAILABLE IN



## INFORMATION



## MAINTENANCE AND CARE:

- All surfaces should be cleaned with mild liquid detergent or soap and water.
- Do not use cream cleaners or citrus based cleaning products, as they are abrasive.
- Use of unsuitable cleaning agents may damage the surface.
- Any damage caused in this way will not be covered by warranty.

Please visit https://www.phoenixtapware.com.au/warranty to view the full warranty



While we aim to ensure the specifications shown are correct at time of printing, Phoenix Tapware reserves the right to make modifications without prior notice. Always use the physical product measurements for mark-ups and roughing-in as the line drawing shown may differ from the actual product over time. All measurements are shown in millimetres. Colours m