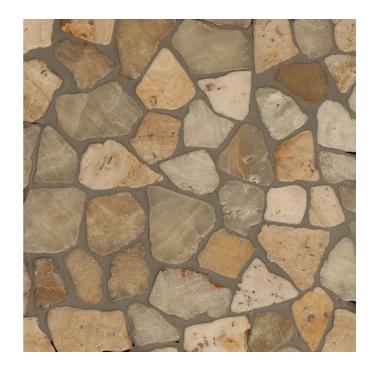

## PIEDRA ICE MARBLE NATURAL PRODUCT MATT MOSAIC (PKT4)

189538 | 300x300mm

| Range Name                          | Piedra |
|-------------------------------------|--------|
| Colour                              | Ice    |
| Surface Finish                      | Matt   |
| Country of Origin                   | IDN    |
| Undulation                          | Flat   |
| Slip Rating                         | NA     |
| Tile Type                           | Stone  |
| Tile Thickness                      | 8mm    |
| Edge                                | NA     |
| Pieces Per Pack                     | 1      |
| Pieces Per Sqm                      | 2.78   |
| Weight Per Sqm                      | 50kg   |
| Wet Barefoot Ramp Test              | NA     |
| % Crystalline Silica Content 40.80% |        |