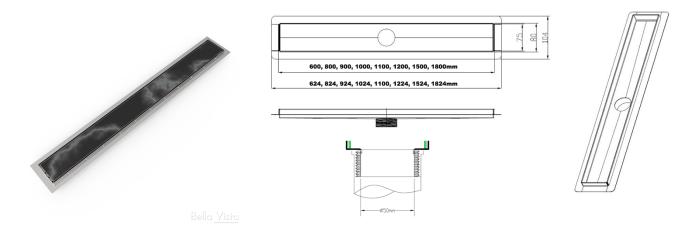

## Specifications:

| Style       | Tile Insert 600mm Shower Grate with Tilers Lip                                                                                                                                                                                                                       |
|-------------|----------------------------------------------------------------------------------------------------------------------------------------------------------------------------------------------------------------------------------------------------------------------|
| Material    | 316 Grade stainless steel                                                                                                                                                                                                                                            |
| Finish      | Stainless Steel                                                                                                                                                                                                                                                      |
| Dimensions  | 600mm (I) x 80mm (w) x 25mm (d)*                                                                                                                                                                                                                                     |
| Outlet Size | 50mm                                                                                                                                                                                                                                                                 |
| Details     | Suitable for commercial and residential Unique design with moulded/welded tilers' channel Interchangeable grate covers Watermark approved Available in 600, 800, 900, 1000, 1100, 1200, 1500 and 1800mm length * Depth is for drain body and does not include outlet |
| Patent      | 2017101579                                                                                                                                                                                                                                                           |
| Warranty    | 25-year warranty (refer to <u>bella-vista.net.au</u> for details)                                                                                                                                                                                                    |