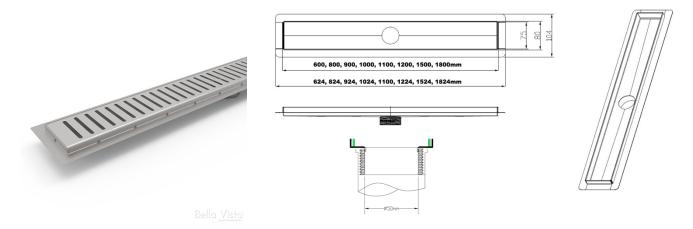

## Specifications:

| Style       | Mito Pattern 800mm Shower Grate with Tilers Lip                      |
|-------------|----------------------------------------------------------------------|
| Material    | 316 Grade stainless steel                                            |
| Finish      | Stainless Steel                                                      |
| Dimensions  | 800mm (I) x 80mm (w) x 25mm (d)*                                     |
| Outlet Size | 50mm                                                                 |
| Details     | Suitable for commercial and residential                              |
|             | Unique design with moulded/welded tilers' channel                    |
|             | Interchangeable grate covers                                         |
|             | Watermark approved                                                   |
|             | Available in 600, 800, 900, 1000, 1100, 1200, 1500 and 1800mm length |
|             | * Depth is for drain body and does not include outlet                |
| Patent      | 2017101579                                                           |
| Warranty    | 25-year warranty (refer to <u>bella-vista.net.au</u> for details)    |