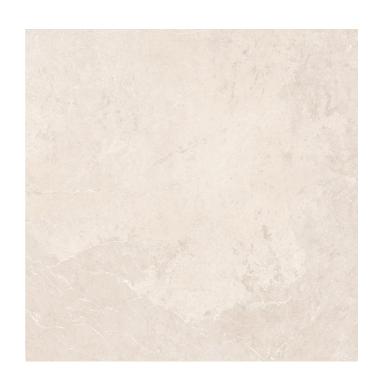

#### MAXIMO BEIGE EXTRA TEXTURED TILE

#### 1010673 | 450x450mm

| Range Name                   | Maximo       |
|------------------------------|--------------|
| Colour                       | Beige        |
| Surface Finish               | Textured     |
| Exclusive to Beaumonts       | Yes          |
| Country of Origin            | AUS          |
| Undulation                   | Flat         |
| Wear Rating                  | 4            |
| Slip Rating                  | P5           |
| Variation                    | V3           |
| Tile Type                    | GL-Vit       |
| Tile Thickness               | 7.5mm        |
| Edge                         | Pressed      |
| Number of Faces              | 1            |
| Pieces Per Pack              | 7            |
| Pieces Per Sqm               | 4.93         |
| Weight Per Sqm               | 15.82kg      |
| Wet Barefoot Ramp Test       | NA           |
| Light Reflectance Value      | 53           |
| % Crystalline Silica Content | 15-25%       |
| Porosity                     | > 0.5% <= 3% |
|                              |              |