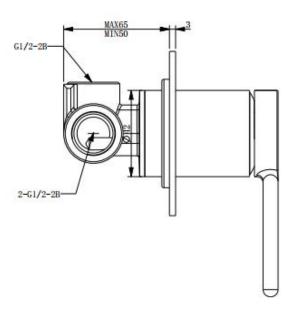

## **SPECIFICATIONS**

| SKU            | 1243808                 |
|----------------|-------------------------|
|                |                         |
| CARTRIDGE      | Flühs - Germany         |
|                |                         |
| AERATOR        | Neoperl - Germany       |
|                |                         |
| HOSE           | Neoperl - Germany       |
|                |                         |
| WATER PRESSURE | Minimum Pressure 150KPA |
|                | Maximum Pressure 500KPA |
|                |                         |
| WARRANTY       | Cartridge: 25 Yrs       |
|                | Labour: 2 Yrs           |

Disclaimer: All products must be installed by Australia licensed plumber or registered trade person. The manufacture reserves the right to vary