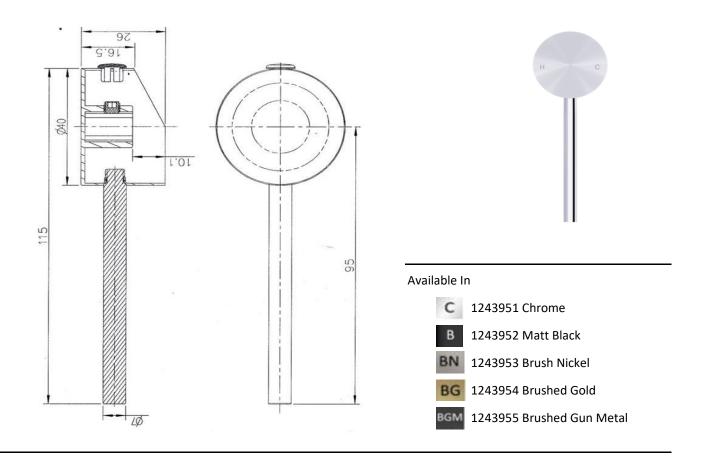

| _ | DF |  | ~ ~ | _ | $\sim$ |     |
|---|----|--|-----|---|--------|-----|
| • |    |  |     |   |        | ~ ~ |
|   |    |  |     |   |        |     |

| SKU       | 1243951/Misha Shower Mixer Textured Handle Only |
|-----------|-------------------------------------------------|
|           |                                                 |
| Material  | 304 Stainless Steel                             |
|           |                                                 |
| Feature   | Textured                                        |
|           | 15.100.00                                       |
| Warranty  | 25 Yrs Parts Replacement                        |
| vvairanty | 23 113 rai (3 Nepiaceilleili                    |