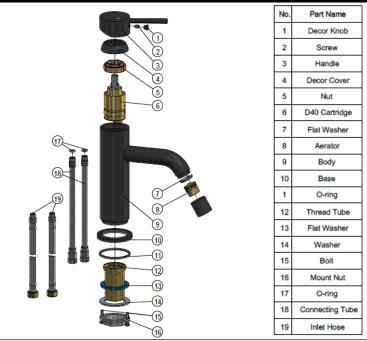

#### • 10 Year Warranty

- Flow rate 5L p/m
- European ceramic cartridge
- Solid brass construction
- Box Weight 1.6 kg

#### CARE

- Do not install tapware using any form of acetone silicones.
- Do not apply physical items (such as tools)directlytoproduct.
- Never use house-hold or commercial detergents, citrus based cleaners, or abrasive cleaners.
- Clean using a mild washing soap solution rinsed, and dry with a soft cloth.
- Check for any product defects before installation.
- Refer to the installation manual for correct installation.

# FLOW RATE GRAPH



### CREDENTIALS

- WaterMark AS/NZS 3718:2005
- 5-star WELS rated
- 5 litres p/minute
- WELS registration No: T16781



**AVAILABLE** 

**FINISHES** 

BRUSHED

NICKEL

MB03-PVDBN



# TOLERANCES Surface Tolerance



## EXPLODED VIEW