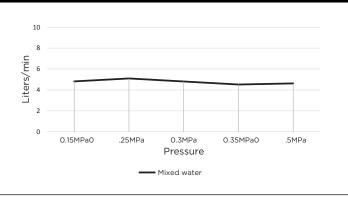

# FLOW RATE GRAPH

#### • 10 Year Warranty

- Flow rate 5L p/m
- European ceramic cartridge
- Solid brass construction
- Box Weight 1.6 kg