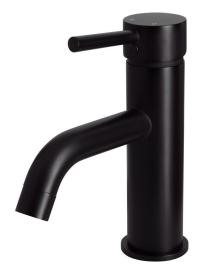

# MB03 basin mixer

# meir.



#### • 10 Year Warranty

- Flow rate 5L p/m
- European ceramic cartridge
- Solid brass construction
- Box Weight 1.6 kg

#### CARE

- Do not install tapware using any form of acetone silicones.
- Do not apply physical items (such as tools)directlytoproduct.
- Never use house-hold or commercial detergents, citrus based cleaners, or abrasive cleaners.
- Clean using a mild washing soap solution rinsed, and dry with a soft cloth.
- Check for any product defects before installation.
- Refer to the installation manual for correct installation.

# FLOW RATE GRAPH



### CREDENTIALS

- WaterMark AS/NZS 3718:2005
- 5-star WELS rated
- 5 litres p/minute
- WELS registration No: T16781



**AVAILABLE** 

**FINISHES** 

BRUSHED

NICKEL

MB03-PVDBN



# TOLERANCES Surface Tolerance



## EXPLODED VIEW