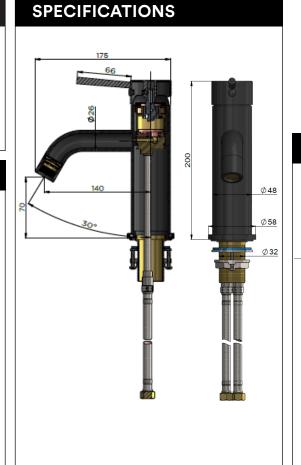

# MB03 basin mixer

# meir.



#### • 10 Year Warranty

- Flow rate 5L p/m
- European ceramic cartridge
- Solid brass construction
- Box Weight 1.6 kg

#### CARE

- Do not install tapware using any form of acetone silicones.
- Do not apply physical items (such as tools)directlytoproduct.
- Never use house-hold or commercial detergents, citrus based cleaners, or abrasive cleaners.
- Clean using a mild washing soap solution rinsed, and dry with a soft cloth.
- Check for any product defects before installation.
- Refer to the installation manual for correct installation.

# FLOW RATE GRAPH



### CREDENTIALS

- WaterMark AS/NZS 3718:2005
- 5-star WELS rated
- 5 litres p/minute
- WELS registration No: T16781



**AVAILABLE** 

**FINISHES** 

BRUSHED

NICKEL

MB03-PVDBN



# TOLERANCES Surface Tolerance



## EXPLODED VIEW