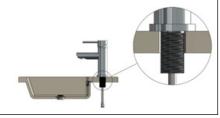

n mixer

# meir.



#### • 10 Year Warranty

- Flow rate 5L p/m
- European ceramic cartridge
- Solid brass construction
- Box Weight 1.6 kg

#### CARE

- Do not install tapware using any form of acetone silicones.
- Do not apply physical items (such as tools)directlytoproduct.
- Never use house-hold or commercial detergents, citrus based cleaners, or abrasive cleaners.
- Clean using a mild washing soap solution rinsed, and dry with a soft cloth.
- Check for any product defects before installation.
- Refer to the installation manual for correct installation.

# FLOW RATE GRAPH



### CREDENTIALS

- WaterMark AS/NZS 3718:2005
- 5-star WELS rated
- 5 litres p/minute
- WELS registration No: T16781



**AVAILABLE** 

**FINISHES** 

BRUSHED

NICKEL

MB03-PVDBN



# TOLERANCES Surface Tolerance



## EXPLODED VIEW