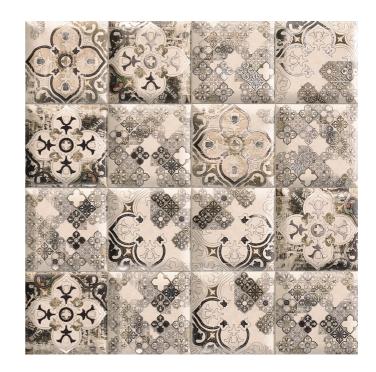

#### TUNISA BLACK - WHITE MIX DECOR MATT TILE

### 1232467 | 150x150mm

| Range Name                   | Tunisa         |
|------------------------------|----------------|
| Colour                       | White          |
| Surface Finish               | Matt           |
| Country of Origin            | ESP            |
| Undulation                   | Flat           |
| Wear Rating                  | 0              |
| Slip Rating                  | NA             |
| Variation                    | NA             |
| Tile Type                    | Glazed Ceramic |
| Tile Thickness               | 13mm           |
| Edge                         | Pressed        |
| Number of Faces              | 4              |
| Pieces Per Pack              | 22             |
| Pieces Per Sqm               | 44.44          |
| Weight Per Sqm               | 19.11kg        |
| Wet Barefoot Ramp Test       | NA             |
| Light Reflectance Value      | NA             |
| % Crystalline Silica Content |                |
| Porosity                     | > 10%          |
|                              |                |